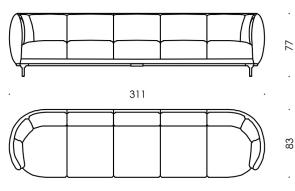

· 50 ·

25630

|                          | 25612                   | 25613                   | 25620                   | 25625                    | 25630                    |
|--------------------------|-------------------------|-------------------------|-------------------------|--------------------------|--------------------------|
| Sitzbreite in cm:        | 45                      |                         | 140                     | 100                      | 050                      |
| seating width in cm:     | 45                      | 55                      | 142                     | 199                      | 256                      |
| Sitzbreite in inches:    | 17.70                   | 04.05                   | 55.04                   | 70.05                    | 100 70                   |
| seating width in inches: | 17,72                   | 21,65                   | 55,91                   | 78,35                    | 100,79                   |
| Sitztiefe in cm:         | 5.                      | 50                      | 50                      | 50                       | 50                       |
| seating depth in cm:     | 51                      | 56                      | 59                      | 59                       | 59                       |
| Sitztiefe in inches:     |                         |                         |                         |                          |                          |
| seating depth in inches  | 20,08                   | 22,05                   | 23,23                   | 23,23                    | 23,23                    |
| w/h/d/sh in inches:      | 28,35x29,53x26,38x17,32 | 31,50x30,31x32,28x17,32 | 77,56x30,31x32,68x17,32 | 100,00x30,31x32,68x17,32 | 122,44x30,31x32,68x17,32 |