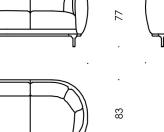

· 50 ·

25630

|                          | 25612                   | 25613                   | 25620                   | 25625                    | 25630                    |
|--------------------------|-------------------------|-------------------------|-------------------------|--------------------------|--------------------------|
| Sitzbreite in cm:        | 45                      |                         | 140                     | 100                      | 050                      |
| seating width in cm:     | 45                      | 55                      | 142                     | 199                      | 256                      |
| Sitzbreite in inches:    | 17.70                   | 04.05                   | 55.04                   | 70.05                    | 100 70                   |
| seating width in inches: | 17,72                   | 21,65                   | 55,91                   | 78,35                    | 100,79                   |
| Sitztiefe in cm:         | 5.                      | 50                      | 50                      | 50                       | 50                       |
| seating depth in cm:     | 51                      | 56                      | 59                      | 59                       | 59                       |
| Sitztiefe in inches:     |                         |                         |                         |                          |                          |
| seating depth in inches  | 20,08                   | 22,05                   | 23,23                   | 23,23                    | 23,23                    |
| w/h/d/sh in inches:      | 28,35x29,53x26,38x17,32 | 31,50x30,31x32,28x17,32 | 77,56x30,31x32,68x17,32 | 100,00x30,31x32,68x17,32 | 122,44x30,31x32,68x17,32 |