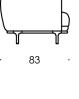

· 50 ·

25630

|                          | 25612                   | 25613                   | 25620                   | 25625                    | 25630                    |
|--------------------------|-------------------------|-------------------------|-------------------------|--------------------------|--------------------------|
| Sitzbreite in cm:        | 45                      |                         | 140                     | 100                      | 050                      |
| seating width in cm:     | 45                      | 55                      | 142                     | 199                      | 256                      |
| Sitzbreite in inches:    | 17.70                   | 04.05                   | 55.04                   | 70.05                    | 100 70                   |
| seating width in inches: | 17,72                   | 21,65                   | 55,91                   | 78,35                    | 100,79                   |
| Sitztiefe in cm:         | 5.                      | 50                      | 50                      | 50                       | 50                       |
| seating depth in cm:     | 51                      | 56                      | 59                      | 59                       | 59                       |
| Sitztiefe in inches:     |                         |                         |                         |                          |                          |
| seating depth in inches  | 20,08                   | 22,05                   | 23,23                   | 23,23                    | 23,23                    |
| w/h/d/sh in inches:      | 28,35x29,53x26,38x17,32 | 31,50x30,31x32,28x17,32 | 77,56x30,31x32,68x17,32 | 100,00x30,31x32,68x17,32 | 122,44x30,31x32,68x17,32 |