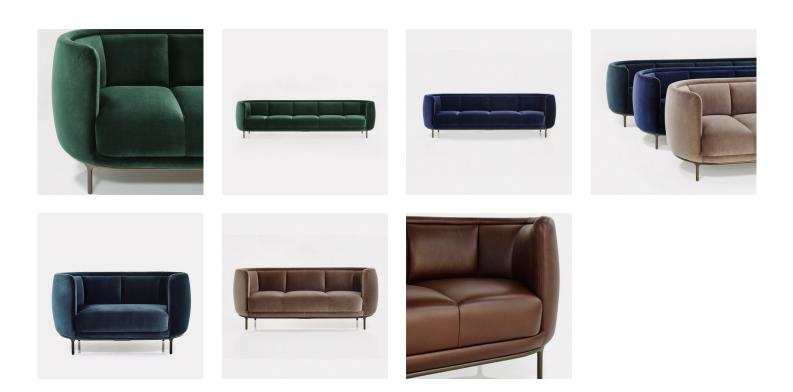

## **VUELTA SOFA**

## **DESIGN: Jaime Hayon**

Rotation, turning, return – these are the meanings of the Spanish word Vuelta. The backrest rotates playfully around the corner, becomes the armrest, continues on to the sitter - or recliner–in order to enclose them, as in an embrace. The special shape is divided by expertly crafted seam patterns, as a reminiscence of Josef Hoffmann.