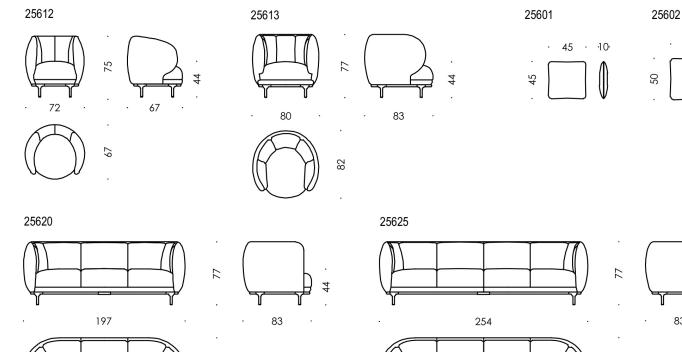

· 50 ·

25630

|                          | 25612                   | 25613                   | 25620                   | 25625                    | 25630                    |
|--------------------------|-------------------------|-------------------------|-------------------------|--------------------------|--------------------------|
| Sitzbreite in cm:        | 45                      |                         | 140                     | 100                      | 050                      |
| seating width in cm:     | 45                      | 55                      | 142                     | 199                      | 256                      |
| Sitzbreite in inches:    | 17.70                   | 04.05                   | 55.04                   | 70.05                    | 100 70                   |
| seating width in inches: | 17,72                   | 21,65                   | 55,91                   | 78,35                    | 100,79                   |
| Sitztiefe in cm:         | 5.                      | 50                      | 50                      | 50                       | 50                       |
| seating depth in cm:     | 51                      | 56                      | 59                      | 59                       | 59                       |
| Sitztiefe in inches:     |                         |                         |                         |                          |                          |
| seating depth in inches  | 20,08                   | 22,05                   | 23,23                   | 23,23                    | 23,23                    |
| w/h/d/sh in inches:      | 28,35x29,53x26,38x17,32 | 31,50x30,31x32,28x17,32 | 77,56x30,31x32,68x17,32 | 100,00x30,31x32,68x17,32 | 122,44x30,31x32,68x17,32 |