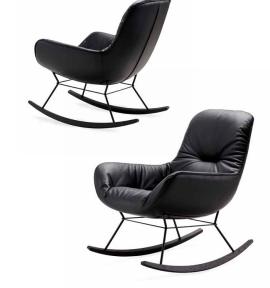

## **LEYA ROCKING LOUNGE CHAIR**

It's a proven fact that swaying back and forth in a rocking chair puts you in a good mood. The Leya Rocking Chair lets you do just that. It's like the Leya Swing Seat, but on rockers, and has all of the same comfort as other members of the Leya family. Designers Birgit Hoffmann and Christoph Kahleyss took plenty of time to make the chair just right, especially when it came to shaping the rockers. The curved bands allow the perfect amount of movement while the classic Leya Lounge Chair seating shell offers all the usual stability and comfort.

#### LEYA ROCKING LOUNGE CHAIR

--

Höhe . Height: 84 cm Breite . Width: 70 cm Tiefe . Depth: 90 cm Sitzhöhe . Seat height: 43 cm Armlehnenhöhe . Armrest height: 53 cm

#### LEYA ROCKING WINGBACK CHAIR

Höhe . *Height*: 100 cm Breite . *Width*: 70 cm Tiefe . *Depth*: 90 cm Sitzhöhe . *Seat height*: 43 cm

Armlehnenhöhe . Armrest height: 53 cm