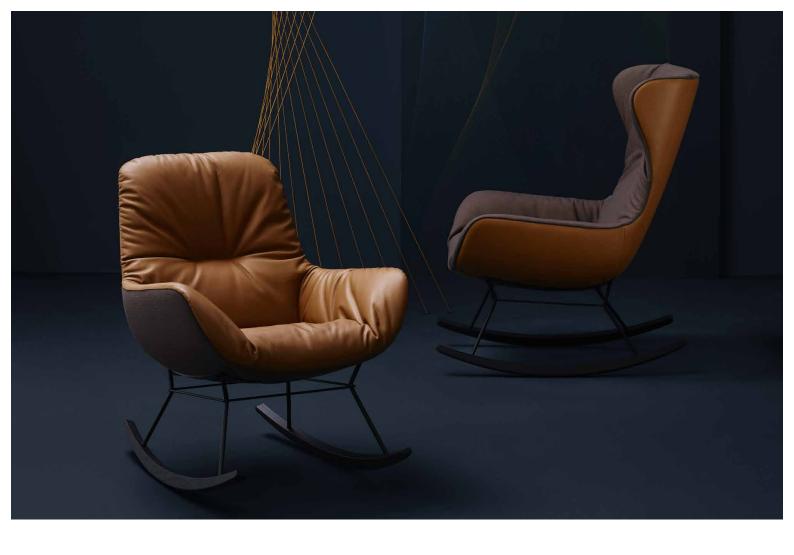

## **LEYA ROCKING LOUNGE CHAIR**

It's a proven fact that swaying back and forth in a rocking chair puts you in a good mood. The Leya Rocking Chair lets you do just that. It's like the Leya Swing Seat, but on rockers, and has all of the same comfort as other members of the Leya family. Designers Birgit Hoffmann and Christoph Kahleyss took plenty of time to make the chair just right, especially when it came to shaping the rockers. The curved bands allow the perfect amount of movement while the classic Leya Lounge Chair seating shell offers all the usual stability and comfort.

## LEYA ROCKING WINGBACK CHAIR

KOLLEKTION . COLLECTION