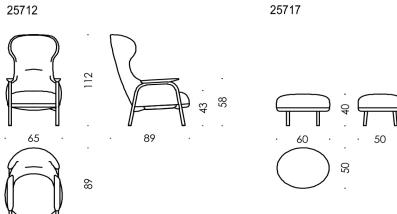

## VUELTA Design: Jaime Hayon

25717

|                                        | 25712                                                                                                                           | 25717                   |                                       |                                                                                                                                                       |
|----------------------------------------|---------------------------------------------------------------------------------------------------------------------------------|-------------------------|---------------------------------------|-------------------------------------------------------------------------------------------------------------------------------------------------------|
| Sitzbreite in cm:                      | 54                                                                                                                              | 22                      |                                       |                                                                                                                                                       |
| seating width in cm:                   | 51                                                                                                                              | 60                      |                                       |                                                                                                                                                       |
| Sitzbreite in inches:                  | 20.08                                                                                                                           | 22.62                   |                                       |                                                                                                                                                       |
| seating width in inches:               | 20,08                                                                                                                           | 23,62                   |                                       |                                                                                                                                                       |
| Sitztiefe in cm:                       | 56                                                                                                                              | 50                      |                                       |                                                                                                                                                       |
| seating depth in cm:                   | 56                                                                                                                              | 50                      |                                       |                                                                                                                                                       |
| Sitztiefe in inches:                   | 22.05                                                                                                                           | 10.60                   |                                       |                                                                                                                                                       |
| seating depth in inches                | 22,05                                                                                                                           | 19,69                   |                                       |                                                                                                                                                       |
| w/h/d/sh in inches:                    | 22,05x33,07x23,23x18,90                                                                                                         | 23,62x15,75x19,69x15,75 |                                       |                                                                                                                                                       |
| Technische Beschreibung:               |                                                                                                                                 |                         | technical description:                |                                                                                                                                                       |
| Gestell:                               | Metall-Holzkonstruktion                                                                                                         |                         | frame:                                | combined wooden and metal construction                                                                                                                |
| Füße:                                  | Eiche massiv, schwarz gebeizt und matt lackiert<br>Nuss massiv, natur und matt lackiert                                         |                         | legs:                                 | solid oak, black stained and matt lacquered solid walnut, natur and matt lacquered                                                                    |
| <b>Polsterung:</b><br>Sitz:<br>Schale: | Starre Begurtung mit Taschenfederkern<br>Polymousse-Sandwichaufbau, Vliesabdeckung<br>Polymousse-Sandwichaufbau, Vliesabdeckung |                         | <b>upholstery:</b><br>seat:<br>shell: | fixed webbing with pocket coil springs,<br>polyurethane foams sandwich layered, dacron overlay<br>polyurethane foams sandwich layered, dacron overlay |
| Bezug:                                 | Fixbezug                                                                                                                        |                         | covers:                               | fixed covers                                                                                                                                          |