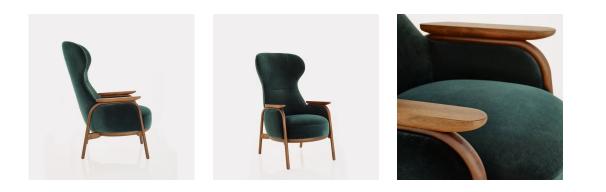

## **VUELTA HIGHBACK CHAIR**

**DESIGN: Jaime Hayon** 

The wing chair is a tribute with a wink to the history of Austrian design. A gentle, soft flowing upholstery is framed by curved bentwood: a masterpiece of subtle design and relaxed seating: the highly-comfortable upholstery with pocket springs and the small stools provide hours of comfortable sitting.

Bentwood black beech with armrest in black oak, or walnut bentwood with armrest in walnut.