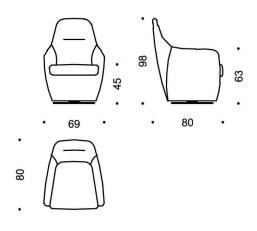

21612

|                          | 21612                   | 21617                   |  |
|--------------------------|-------------------------|-------------------------|--|
| Sitzbreite in cm:        | 53/37                   | 53                      |  |
| seating width in cm:     | 55/37                   | 55                      |  |
| Sitzbreite in inches:    | 20,87/14,57             | 20,87                   |  |
| seating width in inches: |                         |                         |  |
| Sitztiefe in cm:         | 55                      | 38                      |  |
| seating depth in cm:     |                         |                         |  |
| Sitztiefe in inches:     | 21,65                   | 14,96                   |  |
| seating depth in inches  |                         |                         |  |
| w/h/d/sh in inches:      | 27,17x38,58x31,50x17,72 | 20,87x16,92x15,35x16,92 |  |