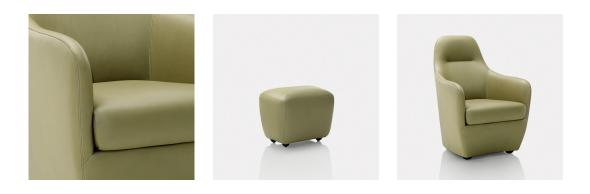

## BONNIE

DESIGN: Polka – Marie Rahm & Monica Singer

This elegant high-backed chair is a wonderful enrichment of the Wittmann collection. The subtle stitching and slender back bear the hallmarks of Polka's distinctive design language. And the pocket-sprung core makes for the wonted Wittmann comfort. An eminently likable model, Bonie comes with a matching footstool that is a passport to relaxation. Armchair also available with revolving base.