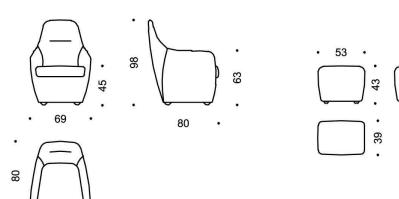

21612

|                          | 21612                   | 21617                   |  |
|--------------------------|-------------------------|-------------------------|--|
| Sitzbreite in cm:        | 53/37                   | 53                      |  |
| seating width in cm:     | 55/37                   | 55                      |  |
| Sitzbreite in inches:    | 20,87/14,57             | 20,87                   |  |
| seating width in inches: |                         |                         |  |
| Sitztiefe in cm:         | 55                      | 38                      |  |
| seating depth in cm:     |                         |                         |  |
| Sitztiefe in inches:     | 21,65                   | 14,96                   |  |
| seating depth in inches  |                         |                         |  |
| w/h/d/sh in inches:      | 27,17x38,58x31,50x17,72 | 20,87x16,92x15,35x16,92 |  |